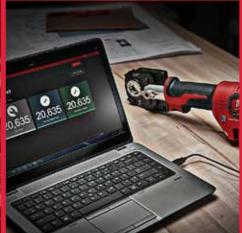

## **TRACKING & THEFT PROTECTION**

Gain full control of your assets with ONE-KEY<sup>™</sup>. Track your ONE-KEY tools quickly and easily by viewing recent locations in the app. If an accident occurs and your ONE-KEY tool disappears or is stolen, it can be quickly locked from the app and make it useless to thieves. Our network, which consists of hundreds of thousands of users, helps find it, even if the battery is disconnected.

#### LARGE USER NETWORK

If your equipment is missing at the job site, you report it missing in the ONE-KEY<sup>™</sup> app and as soon as the tool comes into a 30m radius of a ONE-KEY<sup>™</sup> user you will be notified of its locations.