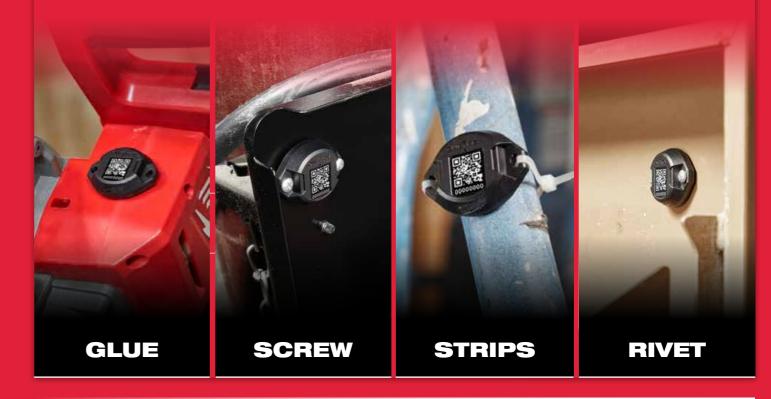

## **QR CODE ON THE TOOL**

We have expanded digital inventory management so you can track and manage your inventory of small tools effortlessly with QR codes. The QR codes are available in different sizes and can be attached to different materials. All you need to do is scan your tool and the date and location of the tool will be updated under your ONE-KEY<sup>™</sup> profile.

Track your inventory with QR code

Use your phone or tablet to scan the code

**GET NOTIFIED WHEN YOUR** 

TOOL LEAVES THE INVISIBLE FENCE!

Date and location will be updated with the scan

Durable - Can be attached to plastic and metal surfaces