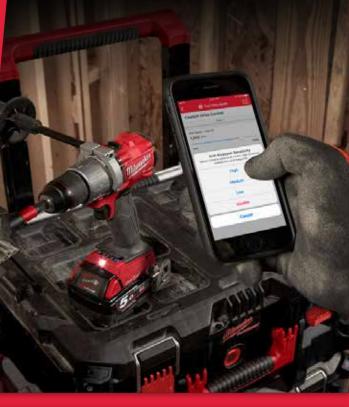

#### SAVE TIME AND MONEY

 With One-Key compatible tools, you can maximise tool performance and accessory life.

• Dial in precision settings for unique applications. Get in and out of installations quicker, with greater accuracy and consistency.

#### **Customise settings**

Increase security further by setting precision settings on your tool, such as speed and torque, and get in and out of installations quicker, with greater accuracy and consistency.

CONTROL SPEED, TORQUE, START AND FINISHING SPEED, ANTI-KICKBACK & LED LIGHTS WITH ONE-KEY<sup>M</sup>