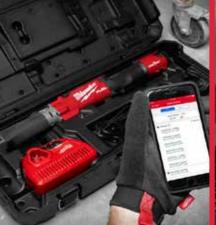

## **DIGITAL INVENTORY**

On the ONE-KEY<sup>™</sup> platform you can add ALL tools and equipment, regardless of supplier, and get a complete overview of your tool inventory. Add unlimited users for free, assign tools to employees and see which tools are in use, ready for use or for service.

## REPORTING

With ONE-KEY<sup>™</sup> platform you will get insights into how your tools and equipment perform, completely free.

User-friendly reports about the performance of the tools and whether your inventory is utilized optimally.

Maximise your tool performance, access tool history of when, where, and how your tools have been used. Set service reminders on your equipment. and One-Key will let you know when your attention is needed.