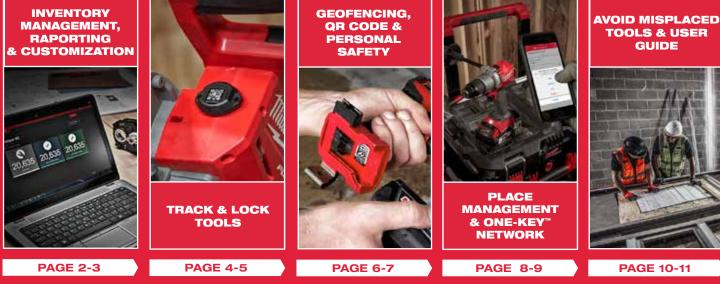

## **DIGITAL INVENTORY**

On the ONE-KEY<sup>™</sup> platform you can add ALL tools and equipment, regardless of supplier, and get a complete overview of your tool inventory. Add unlimited users for free, assign tools to employees and see which tools are in use, ready for use or for service.

#### **COMPLETE OVERVIEW**

ADD ALL TOOLS AND EQUIPMENT - NO MATTER WHICH SUPPLIER

#### UNLIMITED USERS

FREE TO USE FOR UNLIMITED NUMBER OF USERS

## **TRACKING & THEFT PROTECTION**

Gain full control of your assets with ONE-KEY<sup>™</sup>. Track your ONE-KEY tools quickly and easily by viewing recent locations in the app. If an accident occurs and your ONE-KEY tool disappears or is stolen, it can be quickly locked from the app and make it useless to thieves. Our network, which consists of hundreds of thousands of users, helps find it, even if the battery is disconnected.

## PLACE MANAGEMENT

Place Management gives users the opportunity to assign inventory to a job site, homebase or vehicle. Once created, ONE-KEY<sup>™</sup> will then provide an overview of all tool and assets data in that location, as well as identify the tools and equipment not seen in the last 5 days.

## SET UP YOUR OWN GEOFENCE

To best secure your tools, you can set an invisible perimeter around any site and assign equipment to that place. Whenever a tool assigned to one of your geofences is seen outside of it, you'll be alerted.