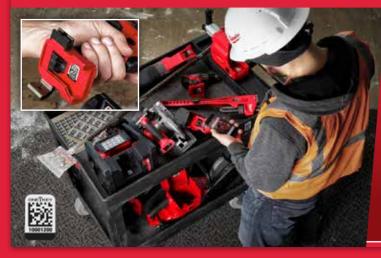

## **DIGITAL INVENTORY**

On the ONE-KEY<sup>™</sup> platform you can add ALL tools and equipment, regardless of supplier, and get a complete overview of your tool inventory. Add unlimited users for free, assign tools to employees and see which tools are in use, ready for use or for service.

## **QR CODE ON THE TOOL**

We have expanded digital inventory management so you can track and manage your inventory of small tools effortlessly with QR codes. The QR codes are available in different sizes and can be attached to different materials. All you need to do is scan your tool and the date and location of the tool will be updated under your ONE-KEY<sup>™</sup> profile.

Track your inventory with QR code

Use your phone or tablet to scan the code

**GET NOTIFIED WHEN YOUR** 

TOOL LEAVES THE INVISIBLE FENCE!

Date and location will be updated with the scan

Durable - Can be attached to plastic and metal surfaces