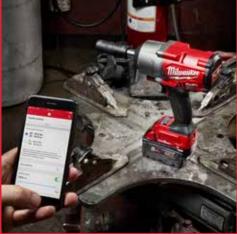

## REPORTING

With ONE-KEY<sup>™</sup> platform you will get insights into how your tools and equipment perform, completely free.

User-friendly reports about the performance of the tools and whether your inventory is utilized optimally.

Maximise your tool performance, access tool history of when, where, and how your tools have been used. Set service reminders on your equipment. and One-Key will let you know when your attention is needed.