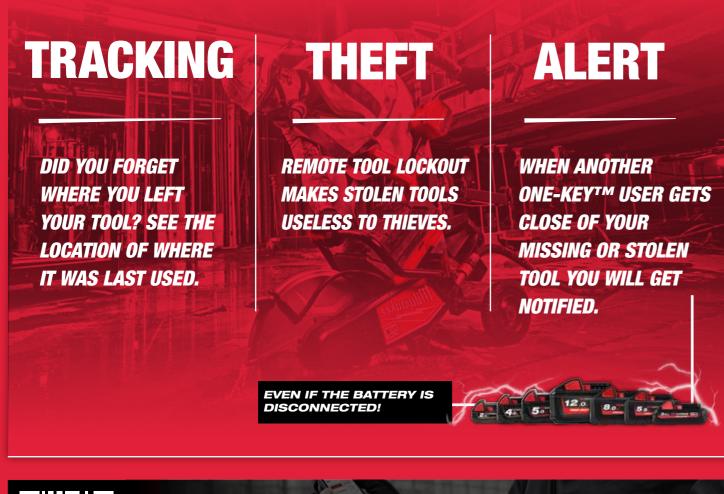

## **TRACKING & THEFT PROTECTION**

Gain full control of your assets with ONE-KEY<sup>™</sup>. Track your ONE-KEY tools quickly and easily by viewing recent locations in the app. If an accident occurs and your ONE-KEY tool disappears or is stolen, it can be quickly locked from the app and make it useless to thieves. Our network, which consists of hundreds of thousands of users, helps find it, even if the battery is disconnected.