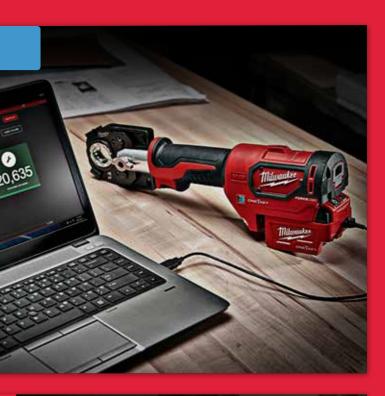

## REPORTING

With ONE-KEY<sup>™</sup> platform you will get insights into how your tools and equipment perform, completely free.

User-friendly reports about the performance of the tools and whether your inventory is utilized optimally.

Maximise your tool performance, access tool history of when, where, and how your tools have been used. Set service reminders on your equipment. and One-Key will let you know when your attention is needed.