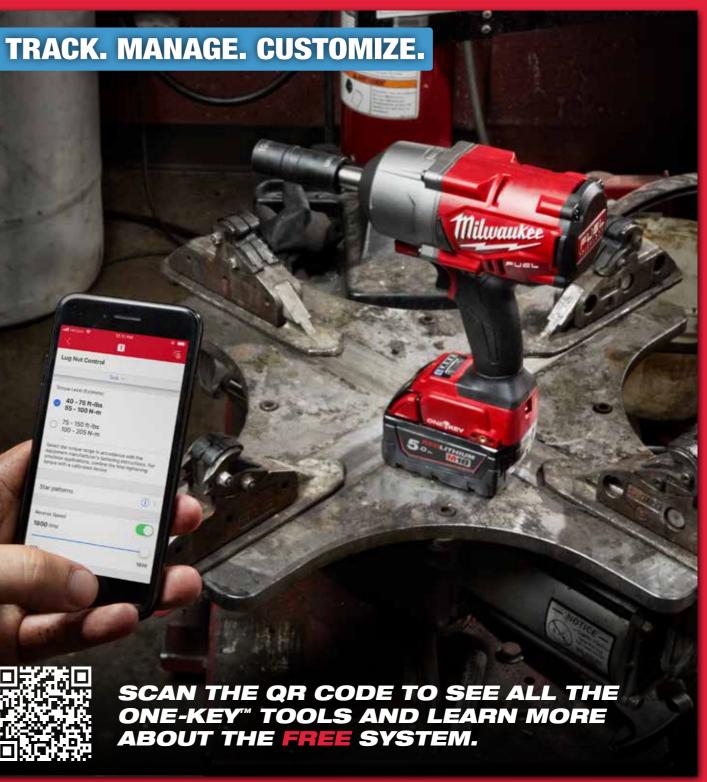

#### SAVE TIME AND MONEY

 With One-Key compatible tools, you can maximise tool performance and accessory life.

• Dial in precision settings for unique applications. Get in and out of installations quicker, with greater accuracy and consistency.

#### SIMPLIFIED MAINTENANCE

 Set automatic service reminders on vour equipment.

• Automatic alerts ensure your tools are working at full capacity and their long-term integrity is maintained.

ADD TOOLS AND EQUIPMENT

#### **Customise settings**

Increase security further by setting precision settings on your tool, such as speed and torque, and get in and out of installations quicker, with greater accuracy and consistency.