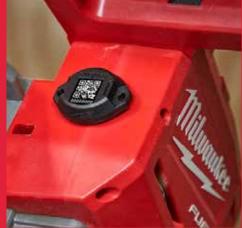

## **QR CODE ON THE TOOL**

We have expanded digital inventory management so you can track and manage your inventory of small tools effortlessly with QR codes. The QR codes are available in different sizes and can be attached to different materials. All you need to do is scan your tool and the date and location of the tool will be updated under your ONE-KEY<sup>™</sup> profile.

Track your inventory with QR code

Use your phone or tablet to scan the code

**GET NOTIFIED WHEN YOUR** 

TOOL LEAVES THE INVISIBLE FENCE!

Date and location will be updated with the scan

Durable - Can be attached to plastic and metal surfaces