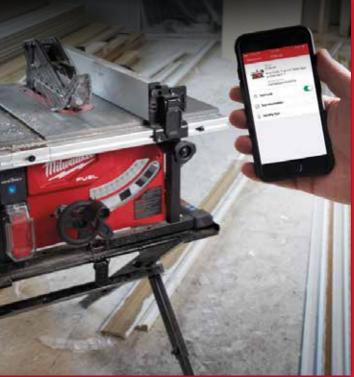

## **TRACKING & THEFT PROTECTION**

Gain full control of your assets with ONE-KEY<sup>™</sup>. Track your ONE-KEY tools quickly and easily by viewing recent locations in the app. If an accident occurs and your ONE-KEY tool disappears or is stolen, it can be quickly locked from the app and make it useless to thieves. Our network, which consists of hundreds of thousands of users, helps find it, even if the battery is disconnected.

SCAN THE CODE AND SEE ALL ONE-KEY" TOOLS AND FIND OUT MORE ABOUT THE FREE SYSTEM.

ONE