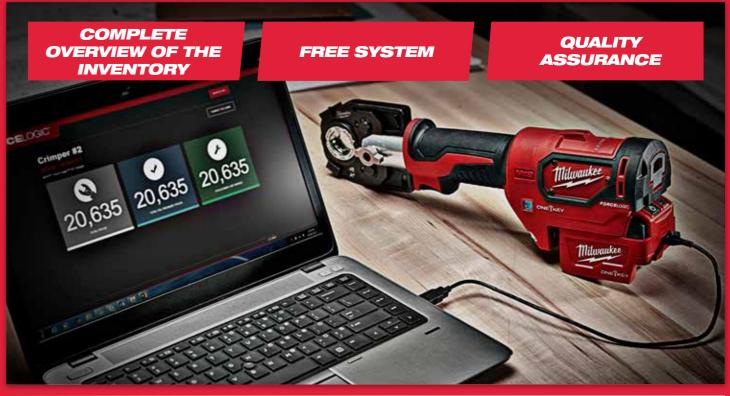

## REPORTING

With ONE-KEY<sup>™</sup> platform you will get insights into how your tools and equipment perform, completely free.

User-friendly reports about the performance of the tools and whether your inventory is utilized optimally.

Maximise your tool performance, access tool history of when, where, and how your tools have been used. Set service reminders on your equipment. and One-Key will let you know when your attention is needed.