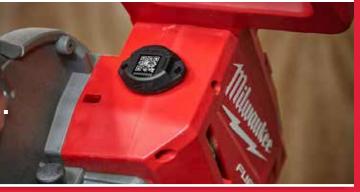

## **QR CODE ON THE TOOL**

We have expanded digital inventory management so you can track and manage your inventory of small tools effortlessly with QR codes. The QR codes are available in different sizes and can be attached to different materials. All you need to do is scan your tool and the date and location of the tool will be updated under your ONE-KEY<sup>™</sup> profile.

Track your inventory with QR code

Use your phone or tablet to scan the code

**GET NOTIFIED WHEN YOUR** 

TOOL LEAVES THE INVISIBLE FENCE!

Date and location will be updated with the scan

Durable - Can be attached to plastic and metal surfaces