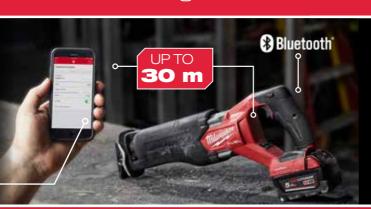

#### LARGE USER NETWORK

If your equipment is missing at the job site, you report it missing in the ONE-KEY<sup>™</sup> app and as soon as the tool comes into a 30m radius of a ONE-KEY<sup>™</sup> user you will be notified of its locations.